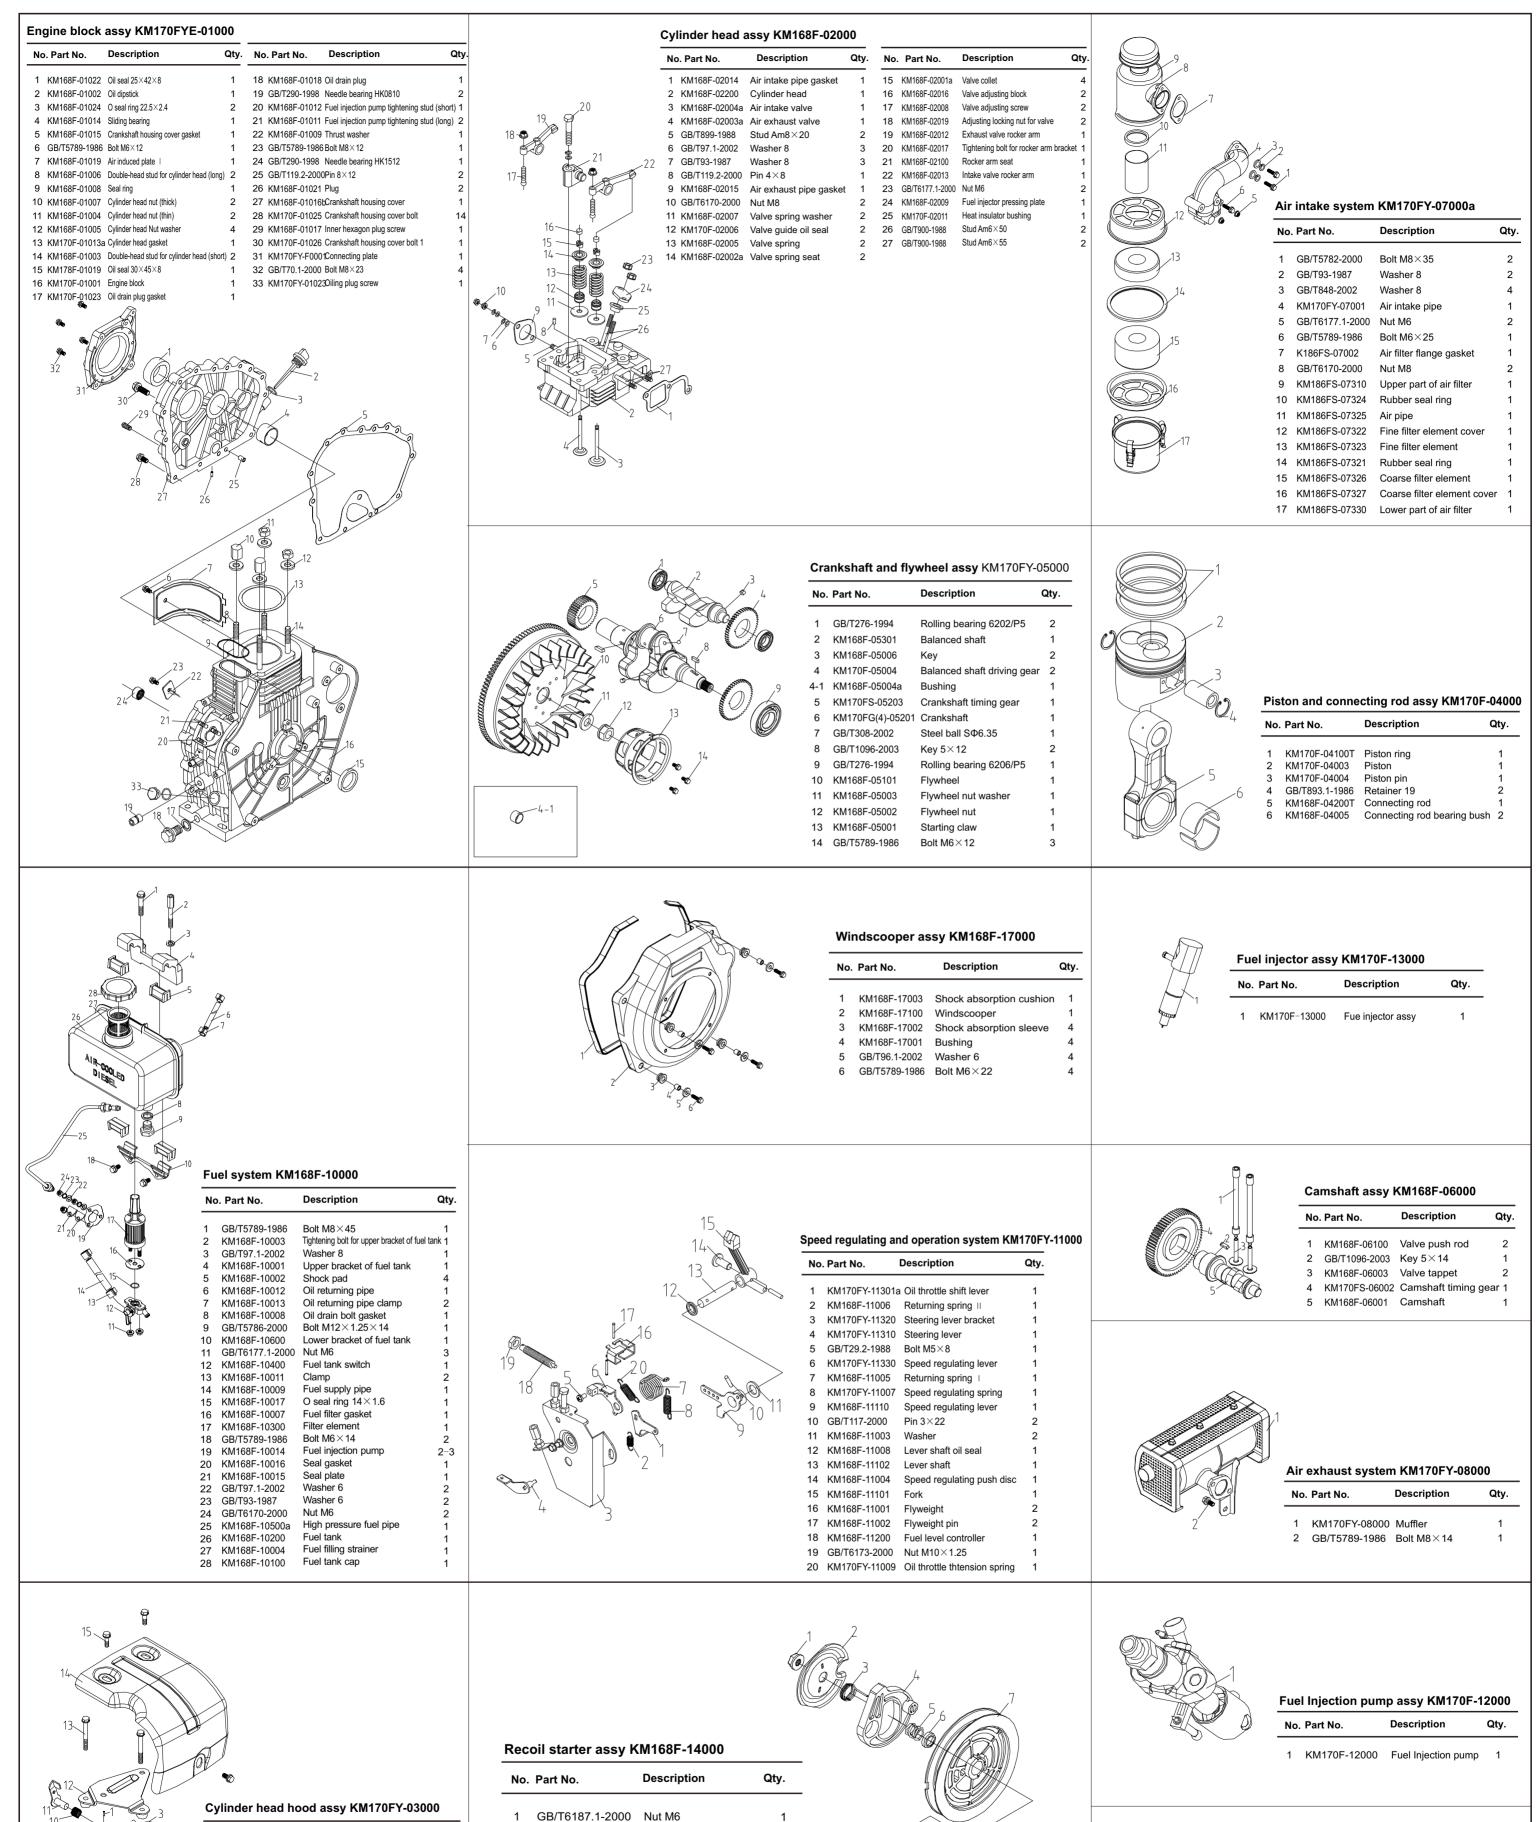

Breather seat

Bolt M6×65

Plug

12 KM170FY-03200 Guard hood bracket welded

Cylinder head hood

O seal ring 12×1.9

Decompression spring

Decompression shaft

Cylinder head hood gasket

Fuel filling screw plug

GB/T119.2-2000 Pin 3×16

KM168F-03001

KM168F-03005

KM168F-03008

KM168F-03006

KM168F-03007

KM168F-03009

KM168F-03003 KM168F-01021

KM168F-03100

14 KM170FY-03011 Guard hood 15 GB/T5789-1986 Bolt M6×12

10 KM168F-03004

13 GB/T5789-1986

No. Part No.

KM168F-14006

KM168F-14005

KM168F-14001

KM168F-14002

KM168F-14011

KM168F-14012

KM168F-14009

GB/T5789-1986

KM168F-14100

11 KM168F-14008

12 KM168F-14007

10

Friction disc

Torsion spring

Ratchet wheel

Spring cover

Spiral spring

Bolt M6×8

Starting rope

Starting lever

Compression spring

Starting pulling plate

Lubrication system KM168F-09000

2 KM168F-09003 Oil pump cover plate1

3 KM168F-09006 O seal ring  $34 \times 1.8$  1

KM178F-09002 Oil pump driving geafl

KM168F-09005 O seal ring 25×2.4 1

1 GB/T5789-1986Bolt M6×12

4 GB/T119.2-2000Pin 3×8

5 KM168F-09100 Oil pump

8 KM178F-09200 Oil filter

9 GB/T5789-1986Bolt M6×14

10 KM178F-09003 Oil inlet pipe