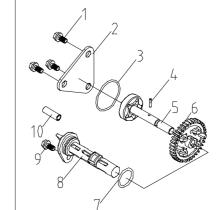

Bolt M6×8

Starting rope

Starting lever

Compression spring

Starting pulling plate

Lubrication system KM168F-09000

2 KM168F-09003 Oil pump cover plate1

3 KM168F-09006 O seal ring  $34 \times 1.8$  1

KM178F-09002 Oil pump driving geafl

KM168F-09005 O seal ring 25×2.4 1

1 GB/T5789-1986Bolt M6×12

4 GB/T119.2-2000Pin 3×8

5 KM168F-09100 Oil pump

8 KM178F-09200 Oil filter

9 GB/T5789-1986Bolt M6×14

10 KM178F-09003 Oil inlet pipe