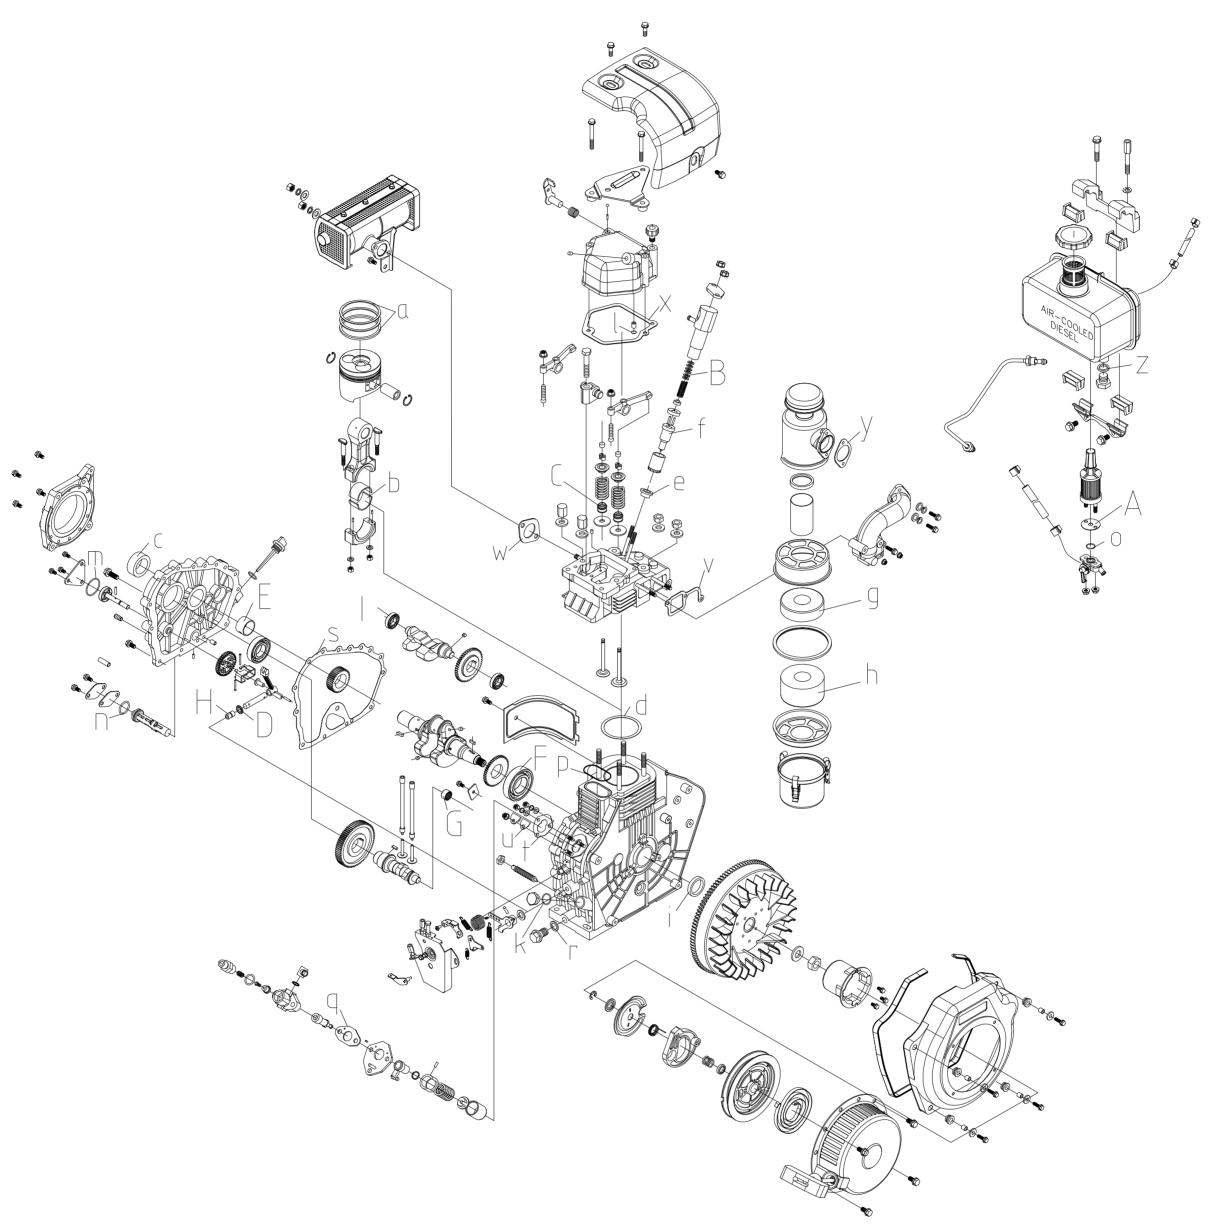

## **KD170FY** DIESEL ENGINE

| Easy-destroyed parts |               |                              |      |  |  |
|----------------------|---------------|------------------------------|------|--|--|
| No.                  | Part No.      | Description                  | Qty. |  |  |
| а                    | KM170F-04100T | Piston ring                  | 1    |  |  |
| b                    | KM168F-04005  | Connecting rod bearing shell | 2    |  |  |
| С                    | KM168F-01022  | Oil seal 25×42×8             | 1    |  |  |
| d                    | KM170F-01013a | Cylinder head gasket         | 1    |  |  |
| е                    | KM170F-02011  | Heat insulator bushing       | 1    |  |  |
| f                    | KM170F-13100  | Fuel injection nozzles       | 1    |  |  |
| g                    | KM186FS-07323 | Fine filter element          | 1    |  |  |
| h                    | KM186FS-07326 | Coarse filter element        | 1    |  |  |
| i                    | KM178F-01019  | Oil seal 30×45×8             | 1    |  |  |

#### Sealing ring

| Sealing mig |              |                      |      |  |
|-------------|--------------|----------------------|------|--|
| No.         | Part No.     | Description          | Qty. |  |
| k           | KM168F-01024 | O seal ring 22.5×2.4 | 2    |  |
| I           | KM168F-03009 | O seal ring 12×1.9   | 1    |  |
| m           | KM168F-09006 | O seal ring 34×1.8   | 1    |  |
| n           | KM168F-09005 | O seal ring 25×2.4   | 1    |  |
| 0           | KM168F-10017 | O seal ring 14×1.6   | 1    |  |
| р           | KM168F-01008 | Seal ring            | 1    |  |

#### Gasket

| No. | Part No.      | Description                     | Qty. |
|-----|---------------|---------------------------------|------|
| q   | KM170F-12004  | Adjusting gasket                | SOME |
| r   | KM170F-01023  | Oil drain plug gasket           | 1    |
| s   | KM168F-01015  | Crankshaft housing cover gasket | 1    |
| t   | KM168F-10014  | Fuel injection pump gasket      | 2-3  |
| u   | KM168F-10016  | Seal plate gasket               | 1    |
| V   | KM168F-02014  | Air intake pipe gasket          | 1    |
| W   | KM168F-02015  | Air exhaust pipe gasket         | 1    |
| Х   | KM168F-03003  | Cylinder head hood gasket       | 1    |
| у   | KM186FS-07002 | Air filter flange gasket        | 1    |
| Z   | KM168F-10008  | Oil drain bolt gasket           | 1    |
| Α   | KM168F-10007  | Diesel filter gasket            | 1    |
| В   | KM170F-13007  | Pressure adjusting gasket       | 1    |
|     |               |                                 |      |

#### Oil seal

| No. | Part No.     | Description          | Qty. |
|-----|--------------|----------------------|------|
| С   | KM168F-02006 | Valve guide oil seal | 2    |
| D   | KM168F-11008 | Lever shaft oil seal | 1    |

### Bearing

| No. | Part No.     | Description             | Qty. |
|-----|--------------|-------------------------|------|
| Е   | KM168F-01014 | Sliding bearing         | 1    |
| F   | GB/T276-1994 | Rolling bearing 6306/P5 | 1    |
| G   | GB/T290-1998 | Needle bearing HK1512   | 1    |
| Н   | GB/T290-1998 | Needle bearing HK0810   | 2    |
| 1   | GB/T276-1994 | Rolling bearing 6202/P5 | 2    |